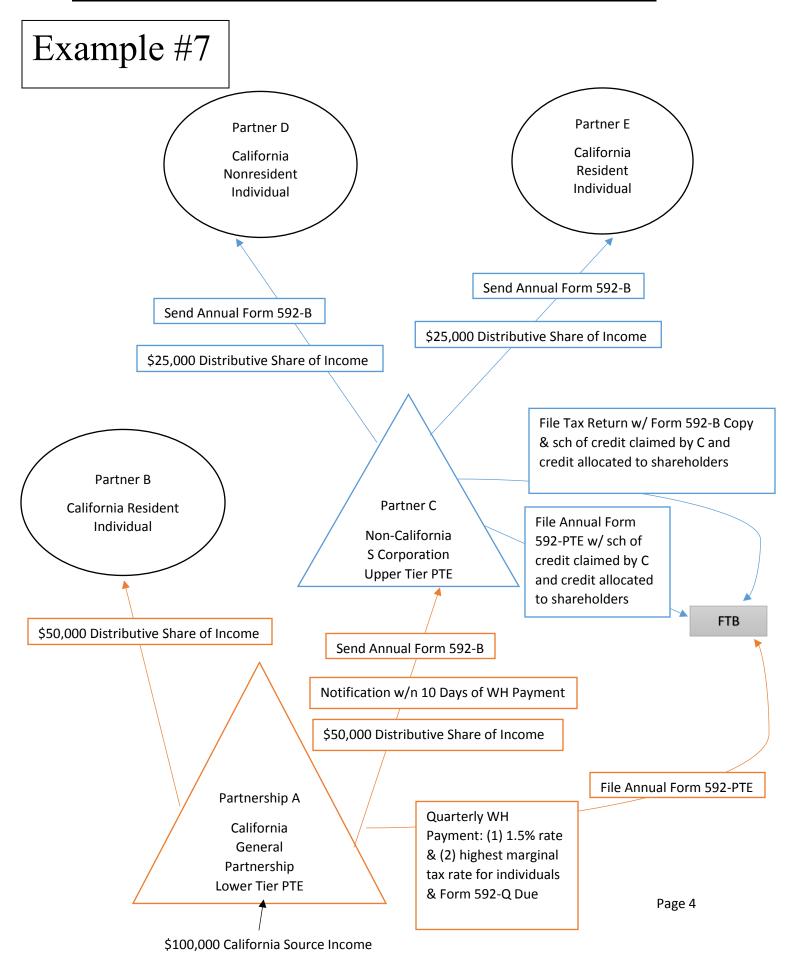

## **KEY**

- "PTE" = Pass-Through Entity
- "WH" = Withholding
- "Sch" = Schedule
- "W/" = With
- "W/n" = Within
- General Partnership Or S Corporation
- = Individual
- = FTB (Franchise Tax Board)
- Each color is used to denote the requirements associated with that particular entity.