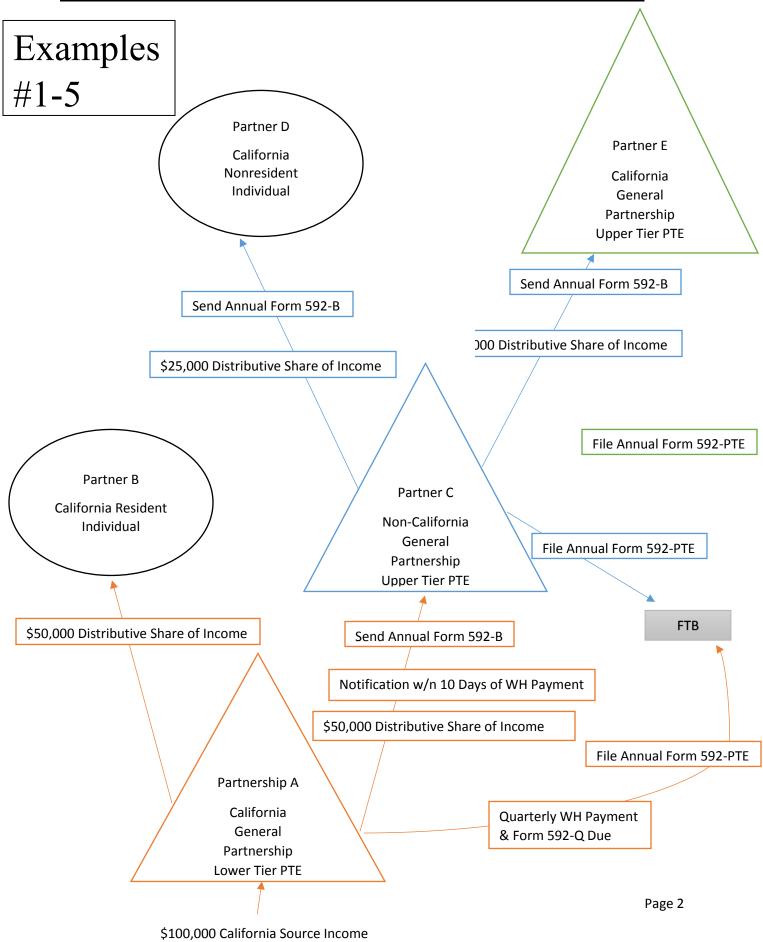

## **KEY**

- "PTE" = Pass-Through Entity
- "WH" = Withholding
- "Sch" = Schedule
- "W/" = With
- "W/n" = Within
- General Partnership Or S Corporation
- = Individual
- = FTB (Franchise Tax Board)
- Each color is used to denote the requirements associated with that particular entity.

NOTE: This handout is intended only for purposes of facilitating our discussion at the September 8, 2017 interested parties meeting. It illustrates the terms that FTB staff will be referring to during our discussion.