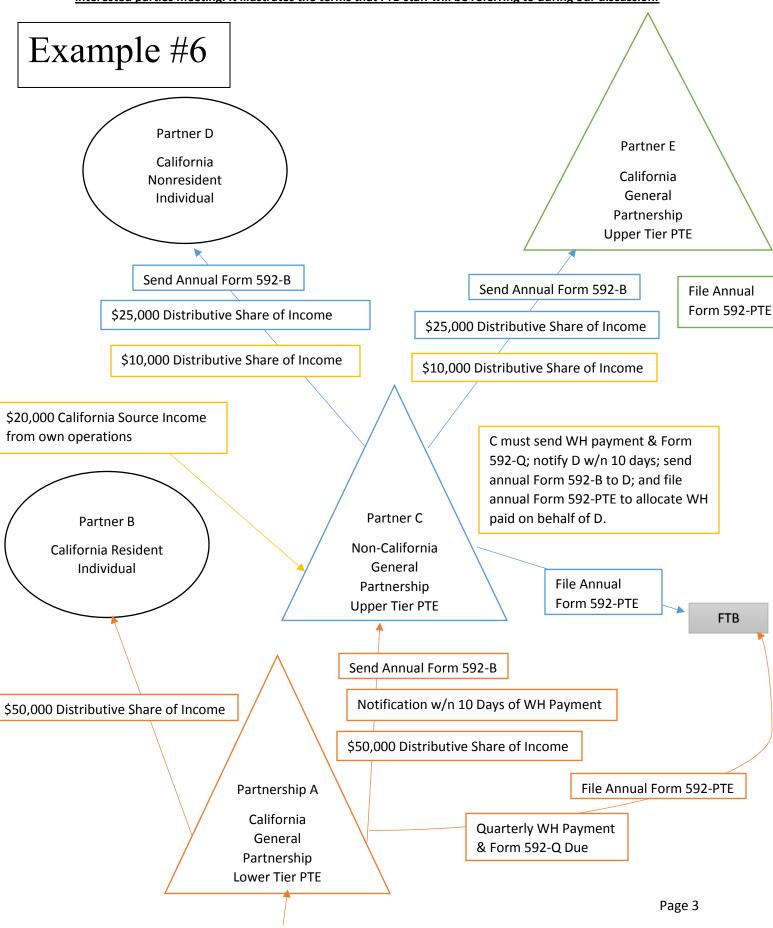

## **KEY**

- "PTE" = Pass-Through Entity
- "WH" = Withholding
- "Sch" = Schedule
- "W/" = With
- "W/n" = Within
- General Partnership Or S Corporation
- = Individual
- = FTB (Franchise Tax Board)
- Each color is used to denote the requirements associated with that particular entity.

NOTE: This handout is intended only for purposes of facilitating our discussion at the September 8, 2017 interested parties meeting. It illustrates the terms that FTB staff will be referring to during our discussion.