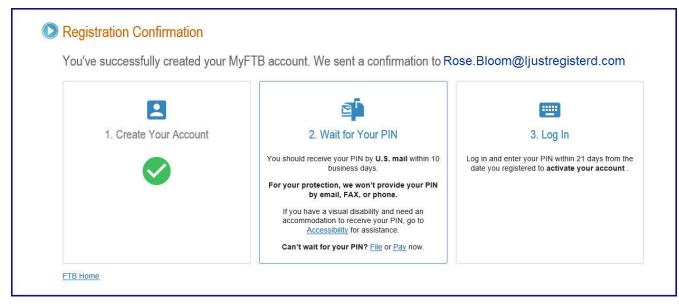

# **Step 8: Registration Confirmation**

- The **Registration Confirmation** page displays to confirm you successfully created your MyFTB account and provides the email address that we sent your confirmation to.
- Franchise Tax Board will mail you a **Personal Identification Number (PIN)** to activate • your account. The PIN will be mailed via the United States Postal Service within 3 to 5 business days. Please allow 10 business days to receive the PIN.
- For your protection, we will not provide your PIN by phone, FAX, or email.
- You have **21 days from the date** you register to enter your PIN to activate your account. If you do not, you will need to <u>re-register beginning with Step 1</u>.