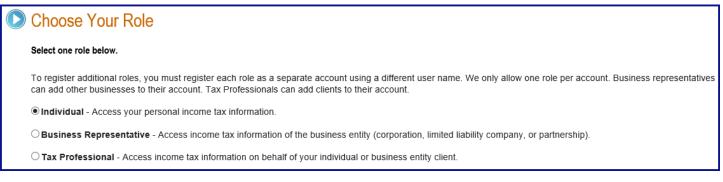

• Select the **Continue** button.

To register additional roles (Business Representative or Tax Professional), you **must register each role as a separate account** and use a different user name. We only allow one role per account.

• Select the Individual radio button on the Choose Your Role page.

#### • Select the **Continue** button.