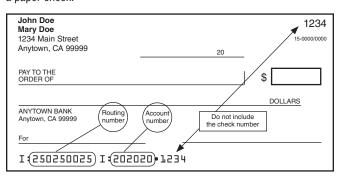

### **Electronic Funds Withdrawal**

If you CalFile or e-file, instead of paying by check, you can use this convenient option. Simply provide your bank information, the amount you want to pay, and the date you want the amount to be withdrawn from your account. You can find the routing and account numbers on your check or by contacting your financial institution. Use the check illustration on the next page to find your bank information. Your tax preparation software will offer this option.

### **Direct Deposit**

Direct deposit is fast, safe, and convenient. To have your refund directly deposited into your bank account, fill in the account information on Form 540 2EZ, Side 4, line 34 and line 35. Fill in the routing and account numbers and indicate the account type. Verify routing and account numbers with your financial institution. Do not attach a voided check or deposit slip. See the illustration on the following page.

The routing number must be nine digits. The first two digits must be 01 through 12 or 21 through 32. On the sample check, the routing number is 250250025. The account number can be up to 17 characters and can include numbers and letters. Include hyphens, but omit spaces and special symbols. On the sample check, the account number is 202020.