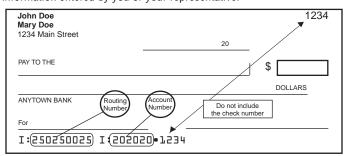

## **Electronic Funds Withdrawal**

If you CalFile or e-file, instead of paying by check, you can use this convenient option. Simply provide your bank information, the amount you want to pay, and the date you want the amount to be withdrawn from your account. You can find the routing and account numbers on your check or by contacting your financial institution. Use the check illustration on the next page to find your bank information. Your tax preparation software will offer this option.

## **Direct Deposit**

Direct deposit is fast, safe, and convenient. To have your refund directly deposited into your bank account, fill in the account information on Form 540 2EZ, Side 4, line 33 and line 34. Fill in the routing and account numbers and indicate the account type. Verify routing and account numbers with your financial institution. **Do not** attach a voided check or deposit slip. See the illustration on the following page.

The routing number must be nine digits. The first two digits must be 01 through 12 or 21 through 32. On the sample check, the routing number is 250250025. The account number can be up to 17 characters and can include numbers and letters. Include hyphens, but omit spaces and special symbols. On the sample check, the account number is 202020.

Check the appropriate box for the type of account. **Do not** check more than one box for each line.

Enter the portion of your refund you want directly deposited into each account. The total of line 33 and line 34 must equal the total amount of your refund. If line 33 and line 34 do not equal line 32, the FTB will issue a paper check.