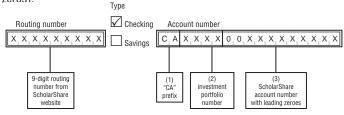

Some financial institutions will not allow a joint refund to be deposited to an individual account. If the direct deposit is rejected, the FTB will issue a paper check.

Direct Deposit for ScholarShare 529 College Savings Plans - If you have a ScholarShare 529 College Savings Plan account maintained by the ScholarShare Investment Board, you may have your refund directly deposited to your ScholarShare account.

Fill in the routing number, account type, and account number. To obtain the nine-digit routing number, go to scholarshare.com or call 800.544.5248. Check "Checking" as type of account. Enter your complete account number that includes (1) the "CA" prefix, (2) your four-digit investment portfolio number, and (3) your ScholarShare account number (for account numbers less than 11 digits, add leading zeros).