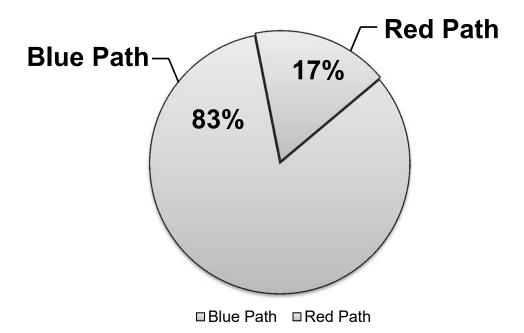

### Effective Compliance – A Strategic Approach Blue Path and Red Path

#### · Blue Path:

Revenue that comes from compliant taxpayers

#### • Red Path:

Revenue that comes from helping taxpayers become compliant

#### **Fiscal Year 2017/2018**