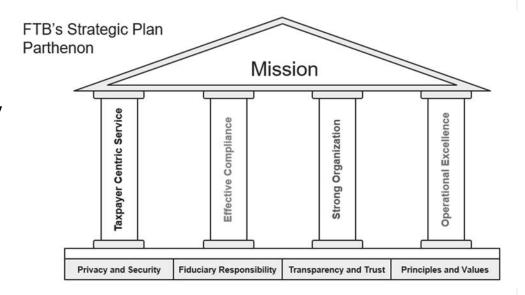

### Effective Compliance – A Strategic Approach FTB's Mission Statement

Our mission is to help taxpayers file timely and accurate tax returns, and pay the correct amount to fund services important to Californians.

### Effective Compliance – A Strategic Approach FTB's Mission Statement

- Taxpayer Centric
- Effective Compliance
- Strong Organization
- Operational Excellence