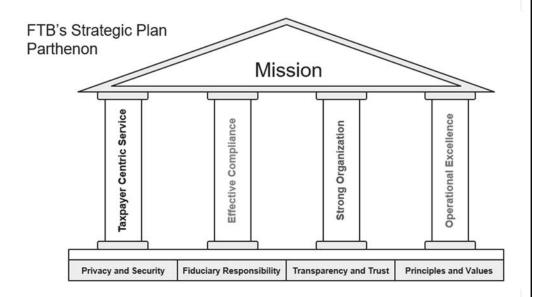

### Effective Compliance – A Strategic Approach FTB's Mission Statement

Our mission is to help taxpayers file timely and accurate tax returns, and pay the correct amount to fund services important to Californians.

### Effective Compliance – A Strategic Approach FTB's Mission Statement

- Taxpayer Centric
- Effective Compliance
- Strong Organization
- Operational Excellence